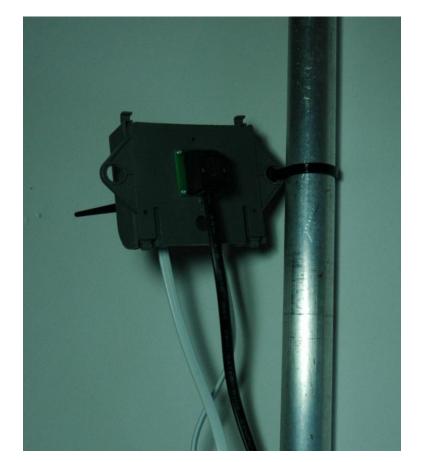

## **Aquapod Installation**

Aquapod and Aquapede Block Diagram

Front View Back View

Step 1: Install the RED marked connector on the white cable from the IMS Controller or previous Aquapede into the left jack of the Aquapod. Install the BLACK marked connector on a new white cable into the right jack of the Aquapod, to daisy chain into the next Aquapod (unless this is the last Aquapod). Install the connector on the BLACK wire from the Aquapede into the connector on the back of the Aquapod. Then, secure the Aquapod to the post using a cable tie.