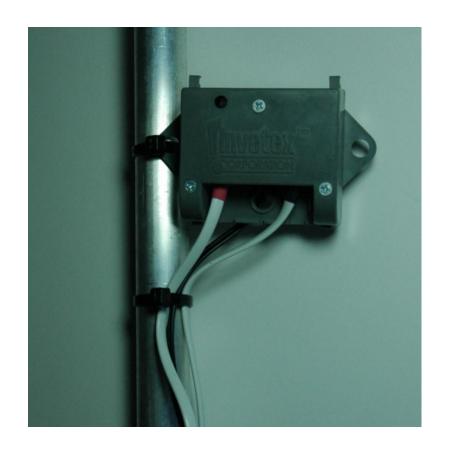

## **Aquapod Installation**

Aquapod and Aquapede Block Diagram

Front View Back View

Step 1: Install the RED marked connector on the white cable from the IMS Controller or previous Aquapede into the left jack of the Aquapod. Install the BLACK marked connector on a new white cable into the right jack of the Aquapod, to daisy chain into the next Aquapod (unless this is the last Aquapod). Install the connector on the BLACK wire from the Aquapede into the connector on the back of the Aquapod. Then, secure the Aquapod to the post using a cable tie.

**Front View** 

Step 2: Secure the bundle of three wires to the post using another cable tie as shown. (The last Aquapod in the chain will only have two wires.)

Front View Back View

Step 3: Trim the cable ties as shown. Repeat the procedure until all Aquapods are installed