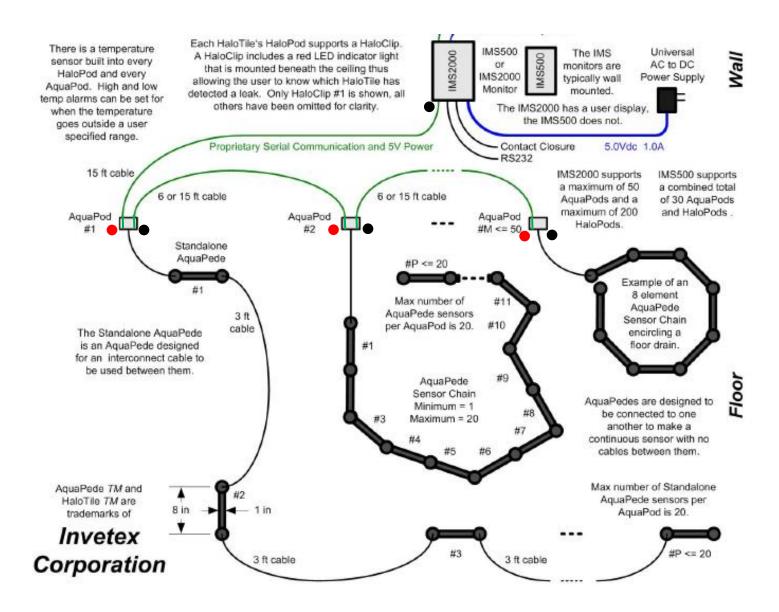

## **Aquapod Installation**

Aquapod and Aquapede Block Diagram

Front View Back View

Step 1: Install the RED marked connector on the white cable from the IMS Controller or previous Aquapede into the left jack of the Aquapod. Install the BLACK marked connector on a new white cable into the right jack of the Aquapod, to daisy chain into the next Aquapod (unless this is the last Aquapod). Install the connector on the BLACK wire from the Aquapede into the connector on the back of the Aquapod. Then, secure the Aquapod to the post using a cable tie.

**Front View** 

Step 2: Secure the bundle of three wires to the post using another cable tie as shown. (The last Aquapod in the chain will only have two wires.)

Front View Back View

Step 3: Trim the cable ties as shown. Repeat the procedure until all Aquapods are installed