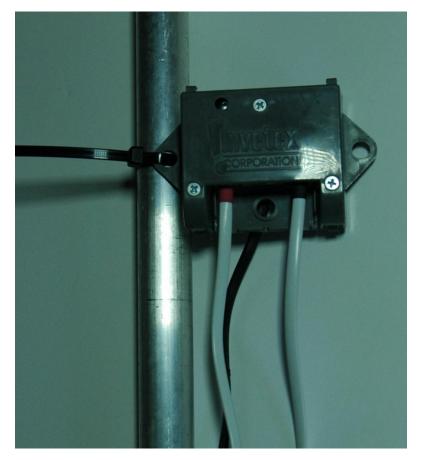

## **Aquapod Installation**

Aquapod and Aquapede Block Diagram

Front View Back View

Step 1: Install the RED marked connector on the white cable from the IMS Controller or previous Aquapede into the left jack of the Aquapod. Install the BLACK marked connector on a new white cable into the right jack of the Aquapod, to daisy chain into the next Aquapod (unless this is the last Aquapod). Install the connector on the BLACK wire from the Aquapede into the connector on the back of the Aquapod. Then, secure the Aquapod to the post using a cable tie.