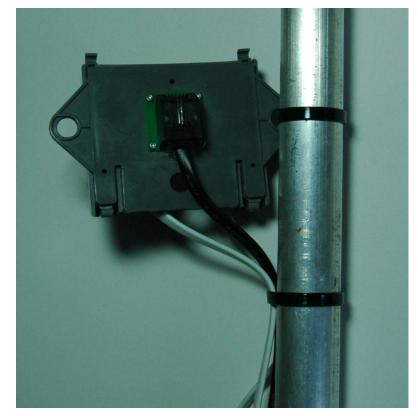

## **Aquapod Installation**

Aquapod and Aquapede Block Diagram

Front View Back View

Step 1: Install the RED marked connector on the white cable from the IMS Controller or previous Aquapede into the left jack of the Aquapod. Install the BLACK marked connector on a new white cable into the right jack of the Aquapod, to daisy chain into the next Aquapod (unless this is the last Aquapod). Install the connector on the BLACK wire from the Aquapede into the connector on the back of the Aquapod. Then, secure the Aquapod to the post using a cable tie.