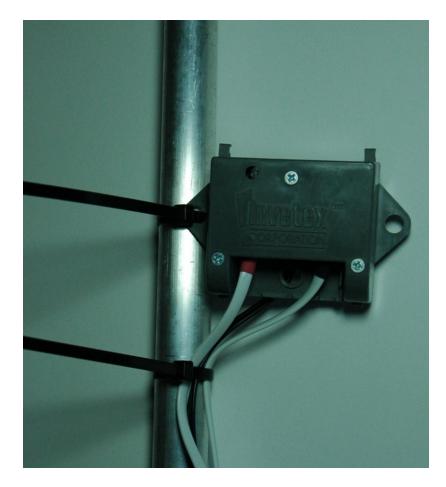

**Front View** 

Step 2: Secure the bundle of three wires to the post using another cable tie as shown. (The last Aquapod in the chain will only have two wires.)

Front View Back View

Step 3: Trim the cable ties as shown. Repeat the procedure until all Aquapods are installed